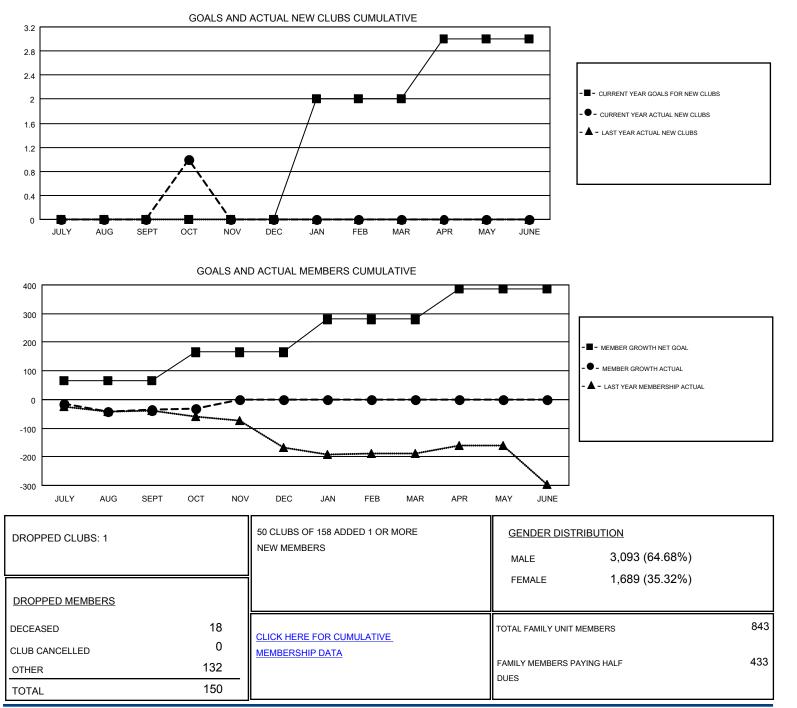

## Multiple District 23

Results as of: 10/31/2019

LOCATION: CONNECTICUT

GMT: OPEN

| Clubs                 |               |           |               | Members               |                           |                         |                                                    |
|-----------------------|---------------|-----------|---------------|-----------------------|---------------------------|-------------------------|----------------------------------------------------|
| RESULTS FOR 2019-2020 |               |           |               | RESULTS FOR 2019-2020 |                           |                         |                                                    |
| QUARTER               | NEW CLUB GOAL | NEW CLUBS | DROPPED CLUBS | QUARTER               | MEMBER GROWTH NET<br>GOAL | MEMBER GROWTH<br>ACTUAL | DROPPED<br>MEMBERS ACTUAL<br>(including transfers) |
| JULY/AUG/SEPT         | 0             | 0         | 1             | JULY/AUG/SEPT         | 65                        | 76                      | 108                                                |
| OCT/NOV/DEC           | 0             | 1         | 0             | OCT/NOV/DEC           | 100                       | 50                      | 42                                                 |
| JAN/FEB/MAR           | 2             | 0         | 0             | JAN/FEB/MAR           | 115                       | 0                       | 0                                                  |
| APR/MAY/JUNE          | 1             | 0         | 0             | APR/MAY/JUNE          | 105                       | 0                       | 0                                                  |